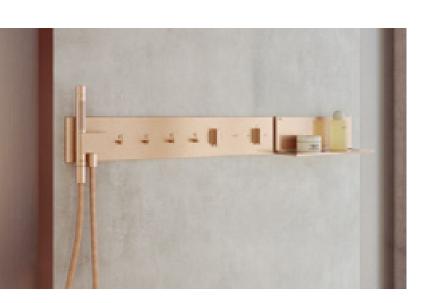

### REFLECTING UNIQUENESS -MAKING AN ARCHITECTURAL STATEMENT

AXOR ShowerComposition features a reduced, rectilinear design, the diminutive depth of the showerhead and vertical panels, which extend just 10mm from the wall, counterbalanced by their generous width. While the easy-to-install shower panel offers full functionality in one single basic set, individual shower modules can be composed and arranged for a truly personalized shower experience.

### INNOVATION MEETS DESIGN Showering becomes an experience

Versatile and easy to install, the AXOR ShowerComposition program is available in a variety of configurations. The all-in-one shower panel integrates an overhead shower, a body shower, a thermostatic module and a hand shower as well as a textile-wrapped shower hose. AXOR ShowerComposition is also available as a shower module with a 1-jet overhead shower, a shower module with a 1-jet overhead and a shoulder shower, or a shower module with a 2-jet overhead and a shoulder shower. A separate 1-jet adjustable shoulder shower module offers additional flexibility. The program is available in the full range of exclusive AXOR FinishPlus surfaces, including Matt Black.