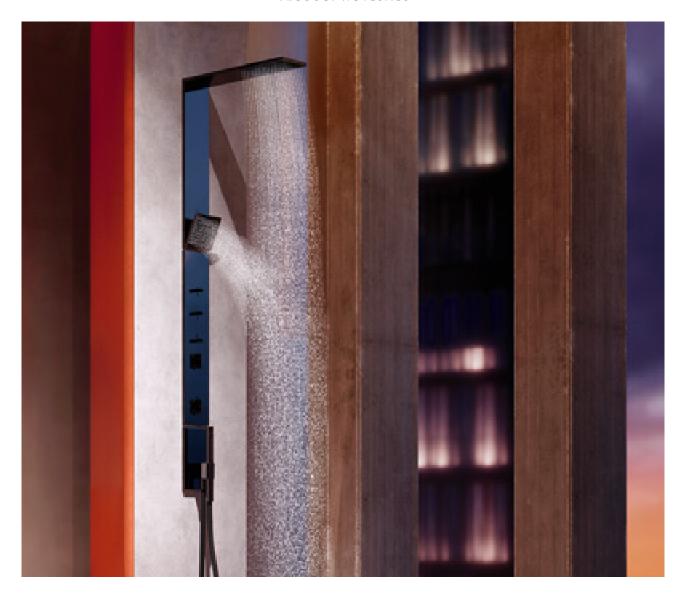

# AXOR Shower Composition

A shower is a very intimate space, and it must be flexible and adaptable to an individual's needs. Designed by world-renowned creator Philippe Starck, AXOR ShowerComposition introduces a striking new universal design language, modern and timeless, to the shower area. The program features sleek, flat surfaces and ultra-slim profiles in an architectonic composition that presents novel possibilities for individual expression. Whether as an all-in-one shower panel or a personalized arrangement of floating modules, AXOR ShowerComposition offers exceptional performance, including immersive PowderRain spray mode overhead and PowderRain shoulder showers with angle adjustment. AXOR ShowerComposition provides the maximum of services by using the minimum of matter.

"With the new AXOR ShowerComposition shower program, we have composed three to four objects in one."

PHILIPPE STARCK

In addition to PowderRain, an immersive spray type that cocoons the body in ultra-fine droplets, selected overhead showers incorporate a conical spray. Temperature and water volume are controlled separately through an intuitive interaction design. The dimensions of the AXOR ShowerComposition showers match perfectly with those of the AXOR Universal Rectangular Accessories, ensuring a cohesive design language throughout the shower area. Most of the required components are manufactured in Germany, reducing the program's CO2 footprint.