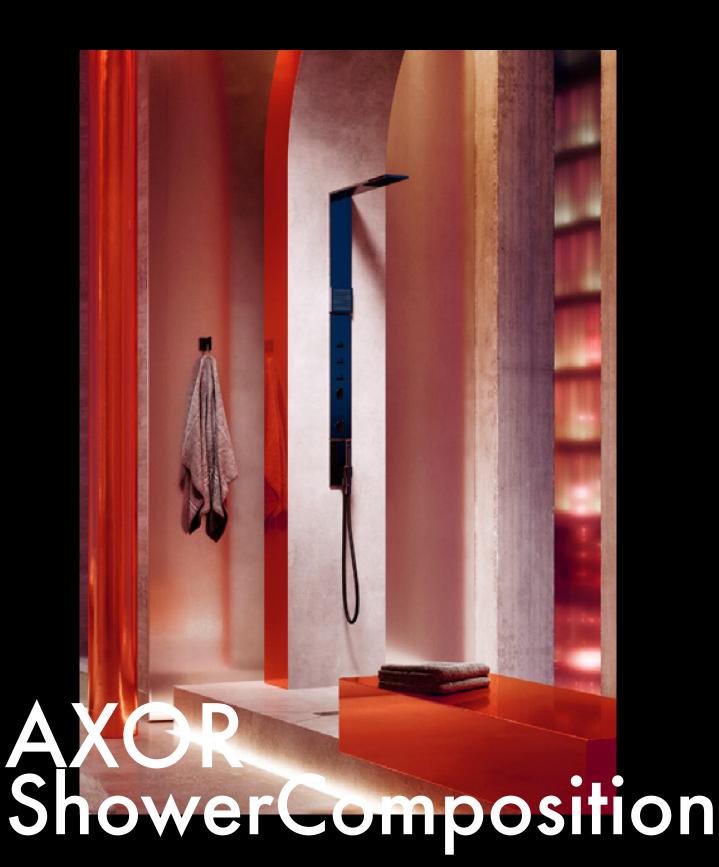

# AXOR Shower Composition

A shower is a very intimate space, and it must be flexible and adaptable to an individual's needs. Designed by world-renowned creator Philippe Starck, AXOR ShowerComposition introduces a striking new universal design language, modern and timeless, to the shower area. The program features sleek, flat surfaces and ultra-slim profiles in an architectonic composition that presents novel possibilities for individual expression. Whether as an all-in-one shower panel or a personalized arrangement of floating modules, AXOR ShowerComposition offers exceptional performance, including immersive PowderRain spray mode overhead and PowderRain shoulder showers with angle adjustment. AXOR ShowerComposition provides the maximum of services by using the minimum of matter.

### REFLECTING UNIQUENESS -MAKING AN ARCHITECTURAL STATEMENT

AXOR ShowerComposition features a reduced, rectilinear design, the diminutive depth of the showerhead and vertical panels, which extend just 10mm from the wall, counterbalanced by their generous width. While the easy-to-install shower panel offers full functionality in one single basic set, individual shower modules can be composed and arranged for a truly personalized shower experience.

### INNOVATION MEETS DESIGN Showering becomes an experience

Versatile and easy to install, the AXOR ShowerComposition program is available in a variety of configurations. The all-in-one shower panel integrates an overhead shower, a body shower, a thermostatic module and a hand shower as well as a textile-wrapped shower hose. AXOR ShowerComposition is also available as a shower module with a 1-jet overhead shower, a shower module with a 1-jet overhead and a shoulder shower, or a shower module with a 2-jet overhead and a shoulder shower. A separate 1-jet adjustable shoulder shower module offers additional flexibility. The program is available in the full range of exclusive AXOR FinishPlus surfaces, including Matt Black.