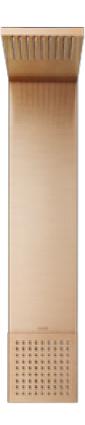

### REFLECTING UNIQUENESS -MAKING AN ARCHITECTURAL STATEMENT

AXOR ShowerComposition features a reduced, rectilinear design, the diminutive depth of the showerhead and vertical panels, which extend just 10mm from the wall, counterbalanced by their generous width. While the easy-to-install shower panel offers full functionality in one single basic set, individual shower modules can be composed and arranged for a truly personalized shower experience.

### INNOVATION MEETS DESIGN Showering becomes an experience

Versatile and easy to install, the AXOR ShowerComposition program is available in a variety of configurations. The all-in-one shower panel integrates an overhead shower, a body shower, a thermostatic module and a hand shower as well as a textile-wrapped shower hose. AXOR ShowerComposition is also available as a shower module with a 1-jet overhead shower, a shower module with a 1-jet overhead and a shoulder shower, or a shower module with a 2-jet overhead and a shoulder shower. A separate 1-jet adjustable shoulder shower module offers additional flexibility. The program is available in the full range of exclusive AXOR FinishPlus surfaces, including Matt Black.