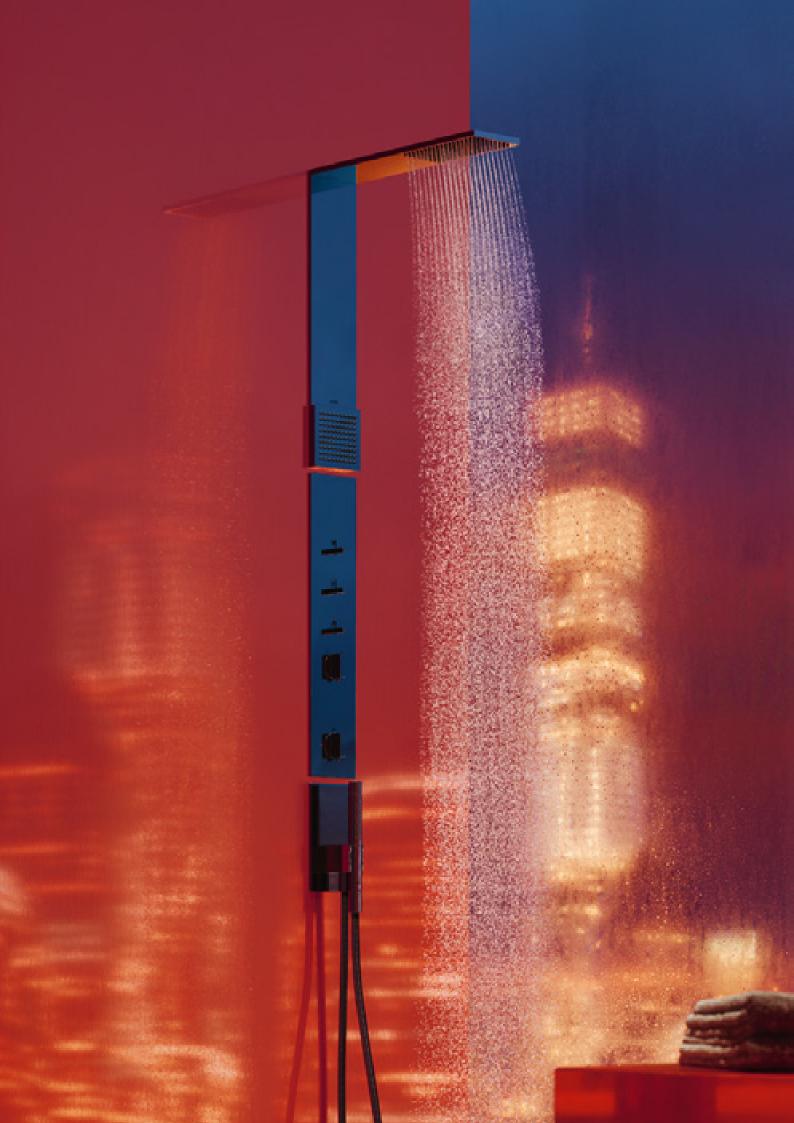

### INNOVATION MEETS DESIGN Showering becomes an experience

Versatile and easy to install, the AXOR ShowerComposition program is available in a variety of configurations. The all-in-one shower panel integrates an overhead shower, a body shower, a thermostatic module and a hand shower as well as a textile-wrapped shower hose. AXOR ShowerComposition is also available as a shower module with a 1-jet overhead shower, a shower module with a 1-jet overhead and a shoulder shower, or a shower module with a 2-jet overhead and a shoulder shower. A separate 1-jet adjustable shoulder shower module offers additional flexibility. The program is available in the full range of exclusive AXOR FinishPlus surfaces, including Matt Black.

"With the new AXOR ShowerComposition shower program, we have composed three to four objects in one."

PHILIPPE STARCK

In addition to PowderRain, an immersive spray type that cocoons the body in ultra-fine droplets, selected overhead showers incorporate a conical spray. Temperature and water volume are controlled separately through an intuitive interaction design. The dimensions of the AXOR ShowerComposition showers match perfectly with those of the AXOR Universal Rectangular Accessories, ensuring a cohesive design language throughout the shower area. Most of the required components are manufactured in Germany, reducing the program's CO2 footprint.