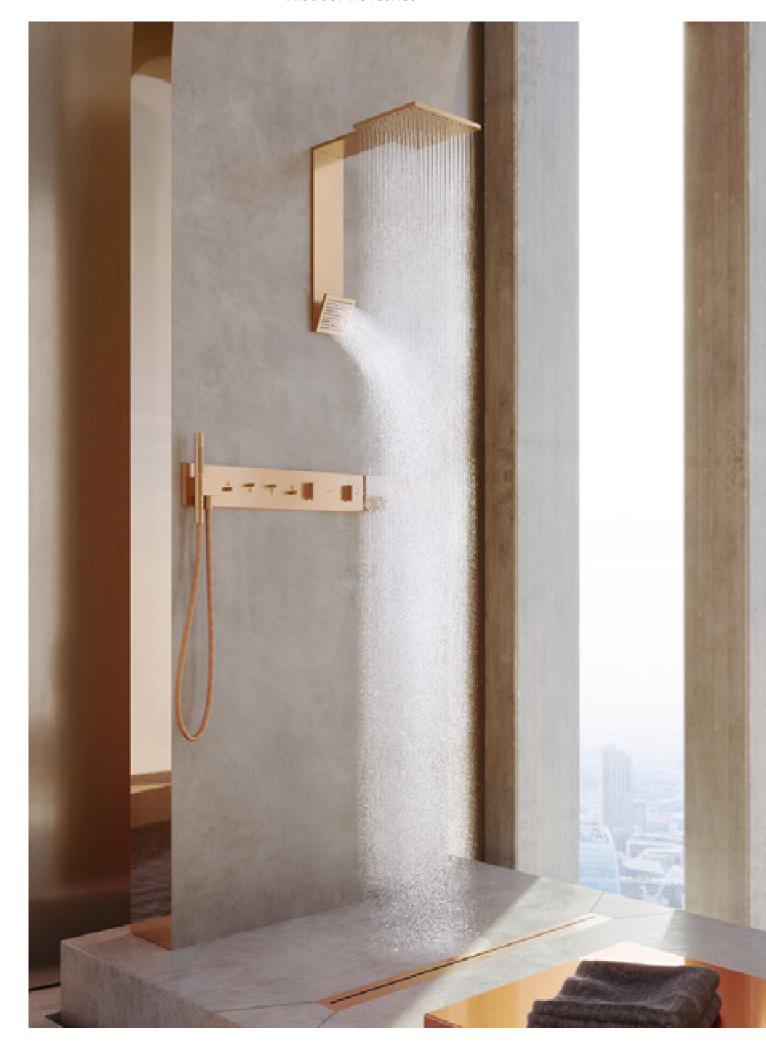

### REFLECTING UNIQUENESS -MAKING AN ARCHITECTURAL STATEMENT

AXOR ShowerComposition features a reduced, rectilinear design, the diminutive depth of the showerhead and vertical panels, which extend just 10mm from the wall, counterbalanced by their generous width. While the easy-to-install shower panel offers full functionality in one single basic set, individual shower modules can be composed and arranged for a truly personalized shower experience.

### INNOVATION MEETS DESIGN Showering becomes an experience

Versatile and easy to install, the AXOR ShowerComposition program is available in a variety of configurations. The all-in-one shower panel integrates an overhead shower, a body shower, a thermostatic module and a hand shower as well as a textile-wrapped shower hose. AXOR ShowerComposition is also available as a shower module with a 1-jet overhead shower, a shower module with a 1-jet overhead and a shoulder shower, or a shower module with a 2-jet overhead and a shoulder shower. A separate 1-jet adjustable shoulder shower module offers additional flexibility. The program is available in the full range of exclusive AXOR FinishPlus surfaces, including Matt Black.