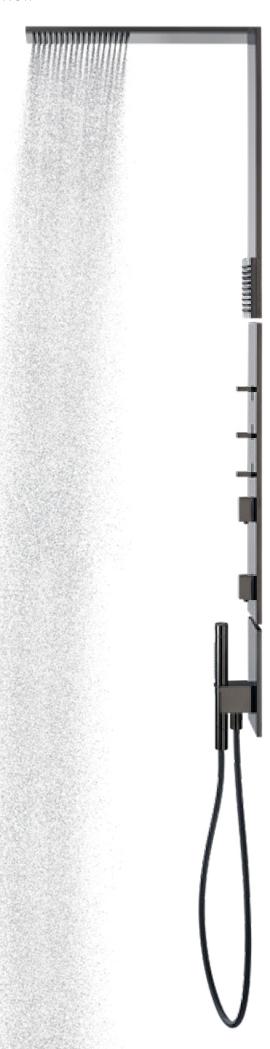

# AXOR Shower Composition

A shower is a very intimate space, and it must be flexible and adaptable to an individual's needs. Designed by world-renowned creator Philippe Starck, AXOR ShowerComposition introduces a striking new universal design language, modern and timeless, to the shower area. The program features sleek, flat surfaces and ultra-slim profiles in an architectonic composition that presents novel possibilities for individual expression. Whether as an all-in-one shower panel or a personalized arrangement of floating modules, AXOR ShowerComposition offers exceptional performance, including immersive PowderRain spray mode overhead and PowderRain shoulder showers with angle adjustment. AXOR ShowerComposition provides the maximum of services by using the minimum of matter.

### REFLECTING UNIQUENESS -MAKING AN ARCHITECTURAL STATEMENT

AXOR ShowerComposition features a reduced, rectilinear design, the diminutive depth of the showerhead and vertical panels, which extend just 10mm from the wall, counterbalanced by their generous width. While the easy-to-install shower panel offers full functionality in one single basic set, individual shower modules can be composed and arranged for a truly personalized shower experience.

### INNOVATION MEETS DESIGN Showering becomes an experience

Versatile and easy to install, the AXOR ShowerComposition program is available in a variety of configurations. The all-in-one shower panel integrates an overhead shower, a body shower, a thermostatic module and a hand shower as well as a textile-wrapped shower hose. AXOR ShowerComposition is also available as a shower module with a 1-jet overhead shower, a shower module with a 1-jet overhead and a shoulder shower, or a shower module with a 2-jet overhead and a shoulder shower. A separate 1-jet adjustable shoulder shower module offers additional flexibility. The program is available in the full range of exclusive AXOR FinishPlus surfaces, including Matt Black.

"With the new AXOR ShowerComposition shower program, we have composed three to four objects in one."

PHILIPPE STARCK

In addition to PowderRain, an immersive spray type that cocoons the body in ultra-fine droplets, selected overhead showers incorporate a conical spray. Temperature and water volume are controlled separately through an intuitive interaction design. The dimensions of the AXOR ShowerComposition showers match perfectly with those of the AXOR Universal Rectangular Accessories, ensuring a cohesive design language throughout the shower area. Most of the required components are manufactured in Germany, reducing the program's CO2 footprint.