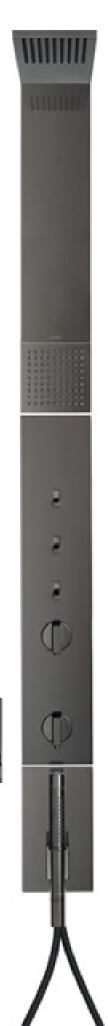

### INNOVATION MEETS DESIGN Showering becomes an experience

Versatile and easy to install, the AXOR ShowerComposition program is available in a variety of configurations. The all-in-one shower panel integrates an overhead shower, a body shower, a thermostatic module and a hand shower as well as a textile-wrapped shower hose. AXOR ShowerComposition is also available as a shower module with a 1-jet overhead shower, a shower module with a 1-jet overhead and a shoulder shower, or a shower module with a 2-jet overhead and a shoulder shower. A separate 1-jet adjustable shoulder shower module offers additional flexibility. The program is available in the full range of exclusive AXOR FinishPlus surfaces, including Matt Black.