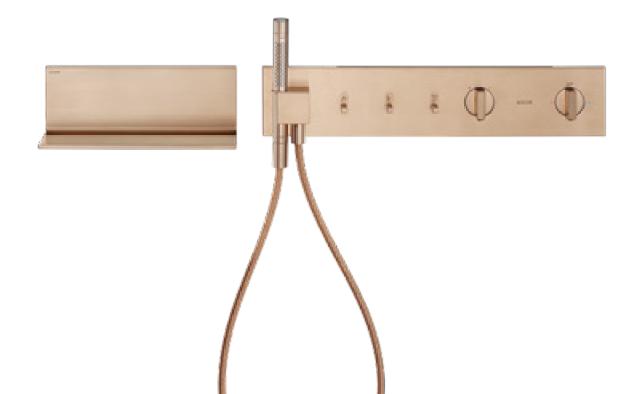

### INNOVATION MEETS DESIGN Showering becomes an experience

Versatile and easy to install, the AXOR ShowerComposition program is available in a variety of configurations. The all-in-one shower panel integrates an overhead shower, a body shower, a thermostatic module and a hand shower as well as a textile-wrapped shower hose. AXOR ShowerComposition is also available as a shower module with a 1-jet overhead shower, a shower module with a 1-jet overhead and a shoulder shower, or a shower module with a 2-jet overhead and a shoulder shower. A separate 1-jet adjustable shoulder shower module offers additional flexibility. The program is available in the full range of exclusive AXOR FinishPlus surfaces, including Matt Black.

"With the new AXOR ShowerComposition shower program, we have composed three to four objects in one."

PHILIPPE STARCK

In addition to PowderRain, an immersive spray type that cocoons the body in ultra-fine droplets, selected overhead showers incorporate a conical spray. Temperature and water volume are controlled separately through an intuitive interaction design. The dimensions of the AXOR ShowerComposition showers match perfectly with those of the AXOR Universal Rectangular Accessories, ensuring a cohesive design language throughout the shower area. Most of the required components are manufactured in Germany, reducing the program's CO2 footprint.