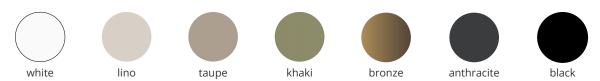

### finish

calacatta: normal border | all 13 mm ceramics: sharknose

normal border only for 6 + 6 mm

faux elyps

sharknose only for 13 mm