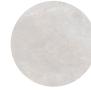

#### Xeramica<sup>®</sup> 13 mm

This is a full ceramic plate with a glass fibre membrane underneath.

\*\* these table tops contain a slight relief \*\*\* new 3D surface technology

matt

calacatta 6 + 6 mm

calacatta naturale 13 mm