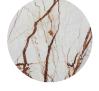

#### table tops

xeramica<sup>®</sup>

The table tops are available in 13 different ceramic types.

Xeramica<sup>®</sup> consists of minerals that are compressed under high pressure and at a high temperature to create a very dense, homogeneous structure.

#### Xeramica<sup>®</sup> 13 mm

This is a full ceramic plate with a glass fibre membrane underneath.

\*\* these table tops contain a slight relief \*\*\* new 3D surface technology

matt

calacatta 6 + 6 mm

calacatta naturale 13 mm

absolute white

13 mm

charisma beige \*\*\* 13 mm

emperador 13 mm

marble marone\*\* 13 mm

black iron 13 mm

charisma grey\*\* 13 mm

travertino grey 13 mm