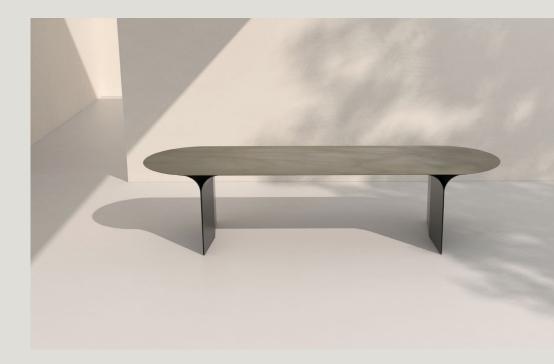

## arcs

Meet our Arcs table, completely new and designed by Jeffrey Huyghe.

Reflecting ancient architectural styles, the arched structure of this table is the inspiration behind its name. The graceful curves of the sheet aluminum legs seamlessly blend with the ceramic tabletop, offering essential stability.

#### frame

central big tables: aluminium + stainless steel | other dining tables: metalised cast iron + stainless steel | coffee tables: stainless steel