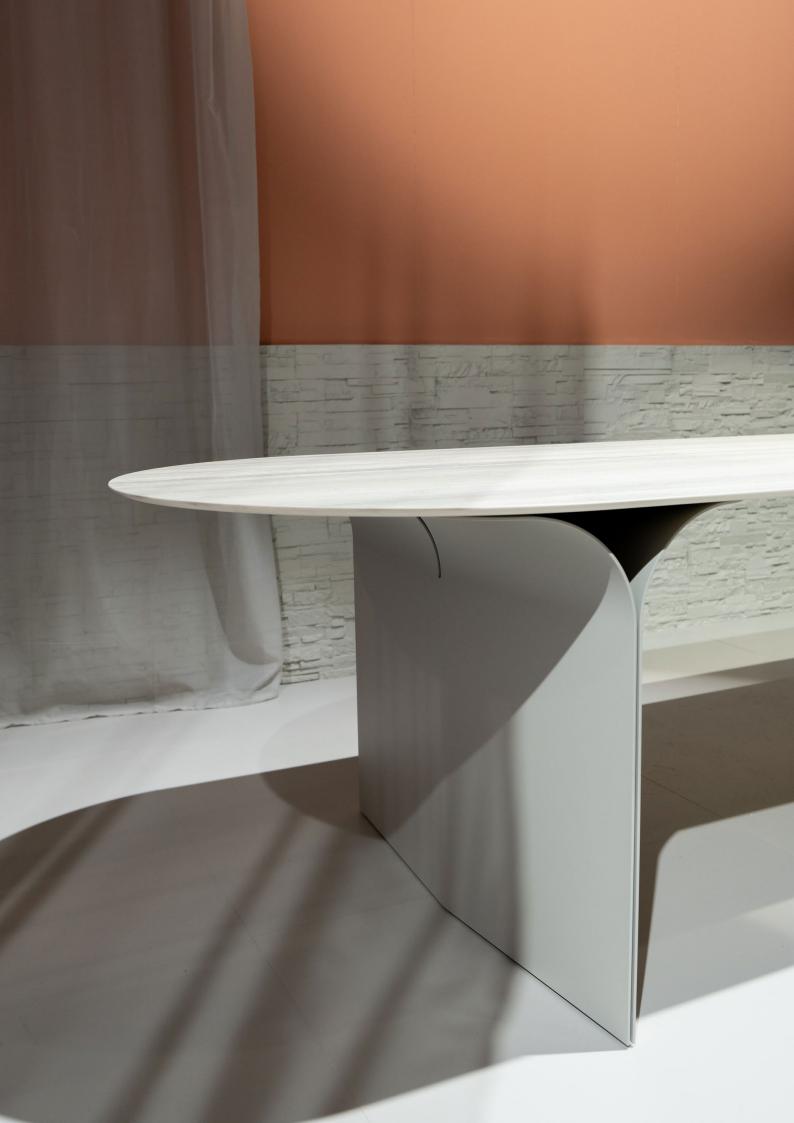

## arcs

Meet our Arcs table, completely new and designed by Jeffrey Huyghe.

Reflecting ancient architectural styles, the arched structure of this table is the inspiration behind its name. The graceful curves of the sheet aluminum legs seamlessly blend with the ceramic tabletop, offering essential stability.

#### frame

central big tables: aluminium + stainless steel | other dining tables: metalised cast iron + stainless steel | coffee tables: stainless steel