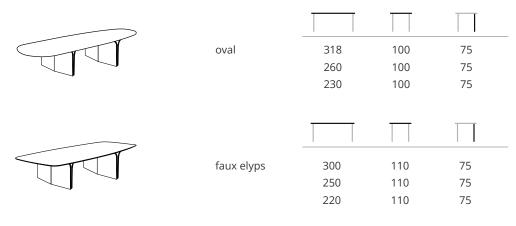

# arcs

 $\bigcirc$ 



## arcs

Meet our Arcs table, completely new and designed by Jeffrey Huyghe.

Reflecting ancient architectural styles, the arched structure of this table is the inspiration behind its name. The graceful curves of the sheet aluminum legs seamlessly blend with the ceramic tabletop, offering essential stability.







## arcs

designed by Jeffrey Huyghe

#### dimensions



#### frame

central big tables: aluminium + stainless steel | other dining tables: metalised cast iron + stainless steel | coffee tables: stainless steel



### finish

calacatta: normal border | all 13 mm ceramics: sharknose





normal border only for 6 + 6 mm

faux elyps



sharknose only for 13 mm

#### table tops

xeramica<sup>®</sup>

The table tops are available in 13 different ceramic types.

Xeramica<sup>®</sup> consists of minerals that are compressed under high pressure and at a high temperature to create a very dense, homogeneous structure.

The advantages of Xeramica<sup>®</sup>:

- No scratches\*
- 100% UV resistant & 100% frost-resistant •
- Does not absorb fat, acid, water or wine •
- No visible dust •
- Easy to maintain •

#### Xeramica<sup>®</sup> 6 + 6 mm

This is a 6