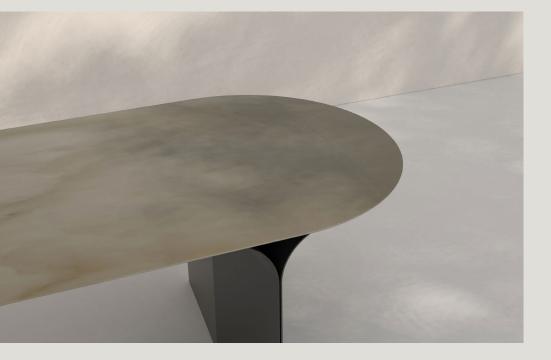

#### table tops

xeramica<sup>®</sup>

The table tops are available in 13 different ceramic types.

Xeramica<sup>®</sup> consists of minerals that are compressed under high pressure and at a high temperature to create a very dense, homogeneous structure.

#### Xeramica<sup>®</sup> 13 mm

This is a full ceramic plate with a glass fibre membrane underneath.

\*\* these table tops contain a slight relief \*\*\* new 3D surface technology

matt

calacatta 6 + 6 mm

calacatta naturale 13 mm